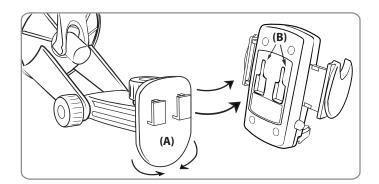

## **Pedestal and Dual-T Head Instructions**

(Pedestal Sold Separately)

Step 1. Attach the device cradle to the dual-T tab head (A) by inserting the T-tabs into the T-slots (B).